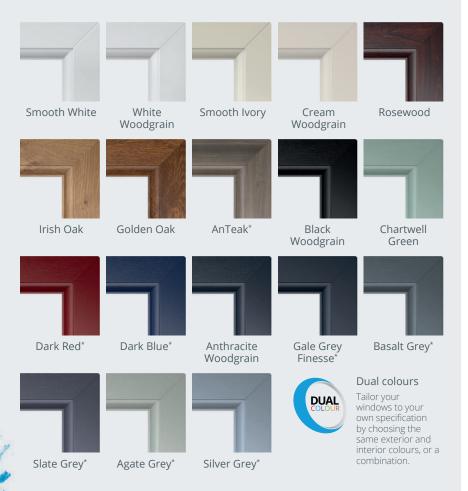

# Add a splash of colour

To ensure the perfect match, all our windows and frames are available in a wide choice of colours.

Creating the look you want has never been easier.

# Add some authenticity

Choose the right finishing touches to complement the look of your home.