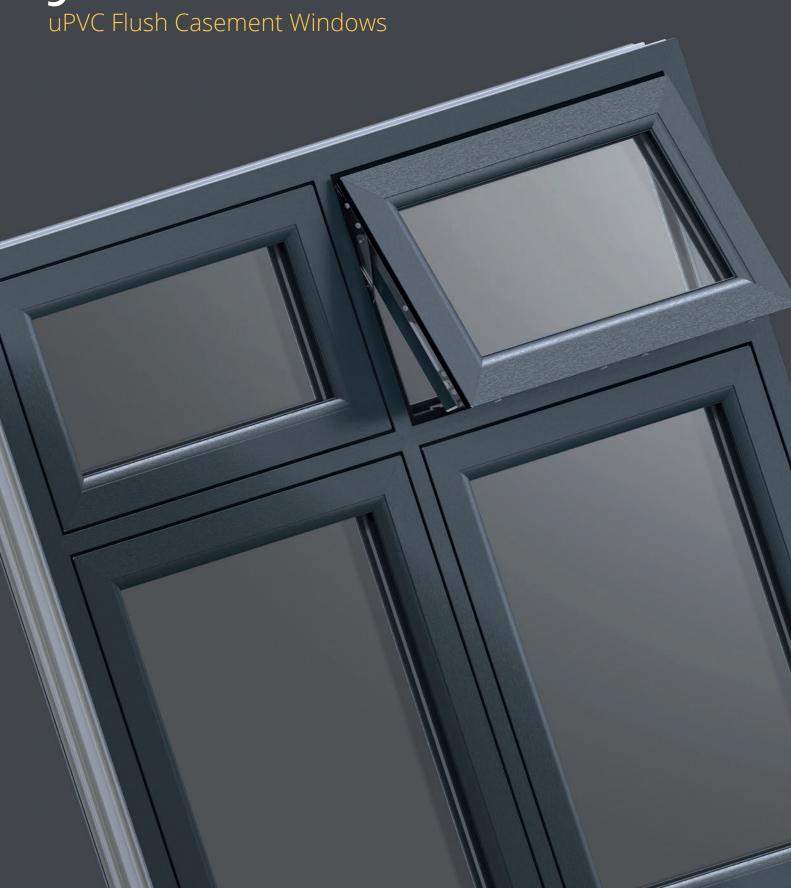

# Timber appearance

For the appearance of a traditional wooden window frame, but with the thermal efficiency and low maintenance advantages of uPVC.

Attractive in both period and contemporary properties, the Flush Sash Window is inspired by traditional timber joinery.

# Beautiful looks

Inspired by traditional timber joinery, the frame and sash sit flush when closed.