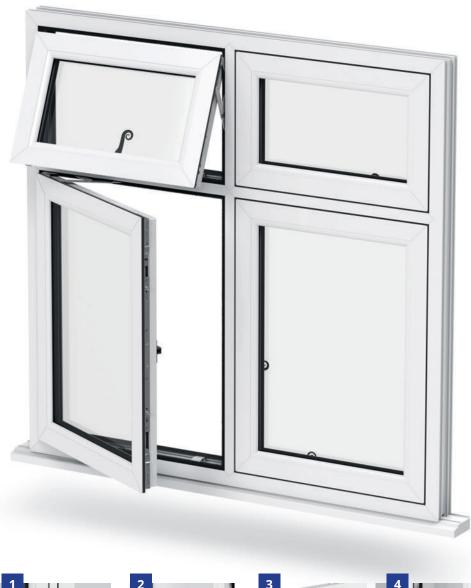

### Custom hardware

Customise with traditional monkey tail handles and dummy stays, or sleek modern handles.

# Astragal Bar

Replicates the look of real wood and gives the illusion of individual panes.

# Georgian Bar

Sitting within the sealed glass unit to provide an elegant and refined look.