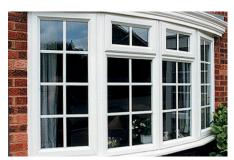

# Timber appearance

For the appearance of a traditional wooden window frame, but with the thermal efficiency and low maintenance advantages of uPVC.

Attractive in both period and contemporary properties, the Flush Sash Window is inspired by traditional timber joinery.

# Beautiful looks

Inspired by traditional timber joinery, the frame and sash sit flush when closed.