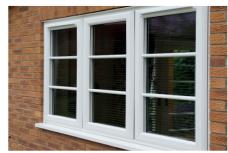

# Timber appearance

For the appearance of a traditional wooden window frame, but with the thermal efficiency and low maintenance advantages of uPVC.

Attractive in both period and contemporary properties, the Flush Sash Window is inspired by traditional timber joinery.

# Beautiful looks

Inspired by traditional timber joinery, the frame and sash sit flush when closed.