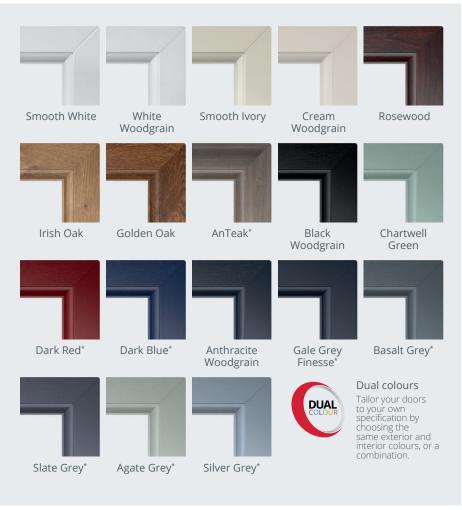

### Add a splash of colour

To ensure the perfect match, all our uPVC doors and frames are available in a wide choice of colours.

Creating the look you want has never been easier.