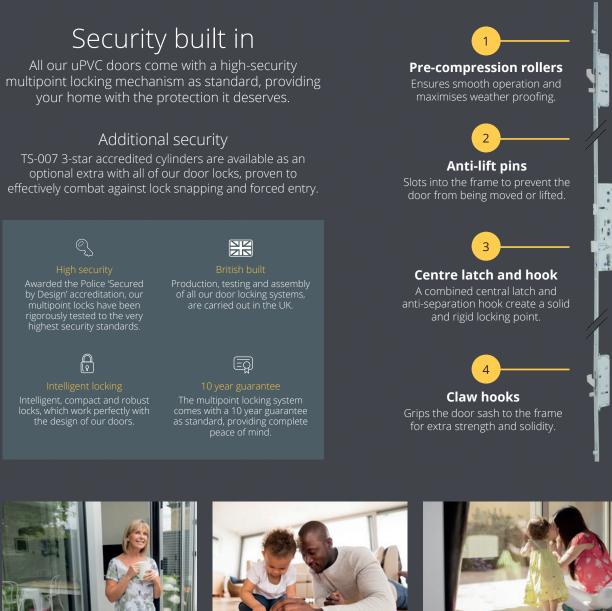

Maximum security High tensile steel shootbolts provide additional locking points at both head and cill.

Ultra slim sightlines allow for the maximum amount of light to flood any room.

With a high security locking system, our Patio Doors are far stronger and more secure than any other product on the market.

Strength and security Fitted with the revolutionary ModLok<sup>™</sup> modular locking system, designed in partnership with strength with the very highest

Safe from harm

Locking mechanism designed so protrude into the room even when the door is open, this ensures there are no finger traps