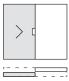

## Configuration options

Available in 2, 3 and 4 panes, our range of Patio Doors can be tailored to your exact requirements.

#### 2 pane option

**3 pane options** 

4 pane options

achieving the highest possible BFRC Energy Ratings in the industry.

\*Longer lead times required

Smooth and silent

Multi-wheeled 'air-glide' running door perfectly balanced whilst moving along its track, providing smooth and silent operation.