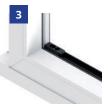

Child friendly The locking mechanism has a 'Finger-Trap-Free' design to protect small children.

Clever thresholds Wrap-over design prevents scuff marks. Low threshold and ramp options are also available.

Maximum security High tensile steel shootbolts provide additional locking points at both head and cill.

Ultra slim sightlines allow for the maximum amount of light to flood any room.

With a high security locking system, our Patio Doors are far stronger and more secure than any other product on the market.