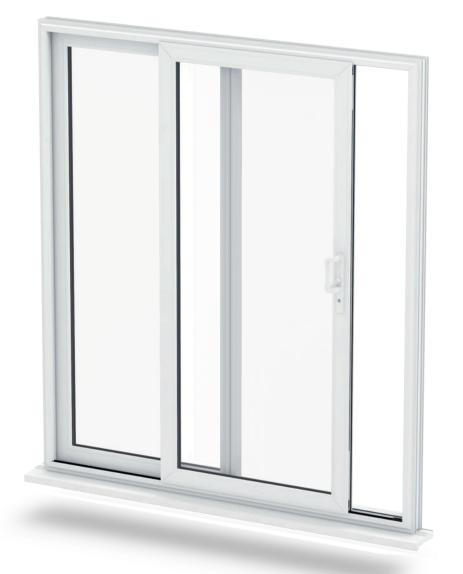

# Stylish and secure

uPVC Patio Doors

# Let the light flood in

Enhance your home with our revolutionary Patio Doors, offering low profile thresholds to cater for the needs of today's homeowner.

'Air-Glide' system Multi-wheeled running system keeps perfect balance for smooth and silent operation.

Maximum security High tensile steel shootbolts provide additional locking points at both head and cill.

Ultra slim sightlines allow for the maximum amount of light to flood any room.

With a high security locking system, our Patio Doors are far stronger and more secure than any other product on the market.