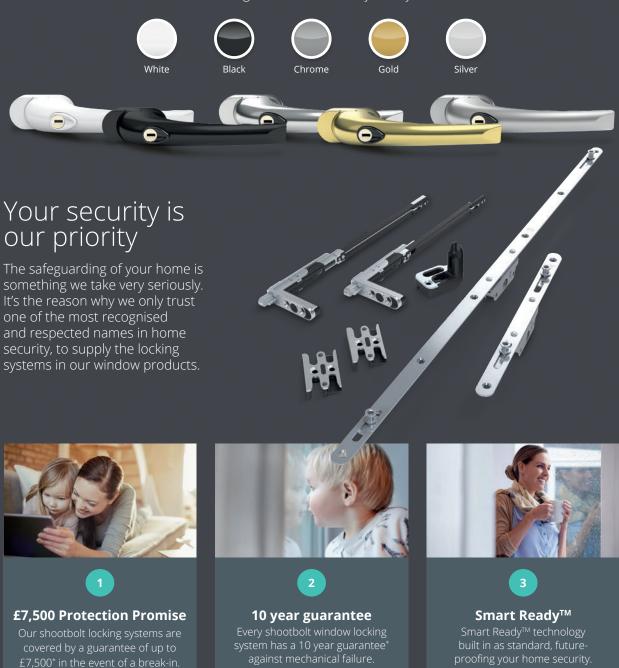

#### Personalise your windows

Creating your perfect home means personalising your windows so you're nothing less than delighted with the results. Giving you the choice to create the look and feel you want is at the heart of our window options. Supplied with a key for locking, our window handles are available in a range of colours to suit your style.