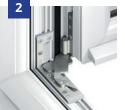

#### Integrated hardware

 Concealed gearing looks better and is more secure than outdated face-fix gearing.