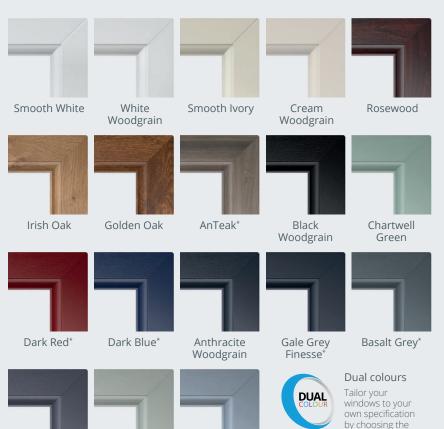

## Add a splash of colour

To ensure the perfect match, all our windows and frames are available in a wide choice of colours.

Creating the look you want has never been easier.

### Add some authenticity

Choose the right finishing touches to complement the look of your home.

#### Georgian Bar

Sitting within the sealed glass unit to provide an elegant and refined look.

Silver Grey\*

Slate Grey\*

Agate Grey\*

same exterior and interior colours, or a

combination.