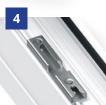

#### Secure ventilation

Convenient 'tilt-only' function allows for easy ventilation without compromising your security.