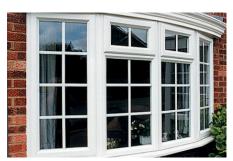

# The best of both worlds

uPVC Tilt & Turn Windows

## Safe and secure

Enjoy a flow of fresh air without compromising security. The Tilt & Turn Window is the perfect combination of the ventilation you want and the safety you need.

If you love letting in a little fresh air but worry about security, Tilt & Turn Windows are the perfect solution.

Strong and secure, they're also perfect as fire escape windows upstairs.