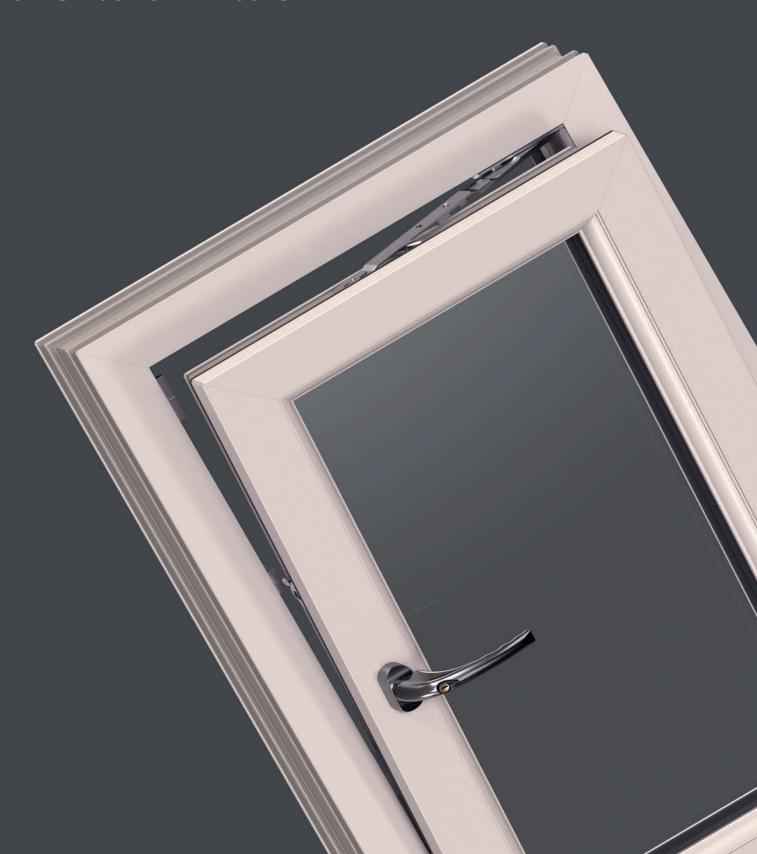

## Safe and secure

Enjoy a flow of fresh air without compromising security. The Tilt & Turn Window is the perfect combination of the ventilation you want and the safety you need.

If you love letting in a little fresh air but worry about security, Tilt & Turn Windows are the perfect solution.

#### Secure ventilation

Convenient 'tilt-only' function allows for easy ventilation without compromising your security.

#### Integrated hardware

 Concealed gearing looks better and is more secure than outdated face-fix gearing.