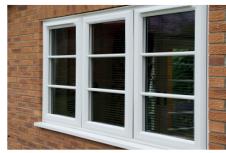

# The best of both worlds

uPVC Tilt & Turn Windows

## Safe and secure

Enjoy a flow of fresh air without compromising security. The Tilt & Turn Window is the perfect combination of the ventilation you want and the safety you need.

If you love letting in a little fresh air but worry about security, Tilt & Turn Windows are the perfect solution.