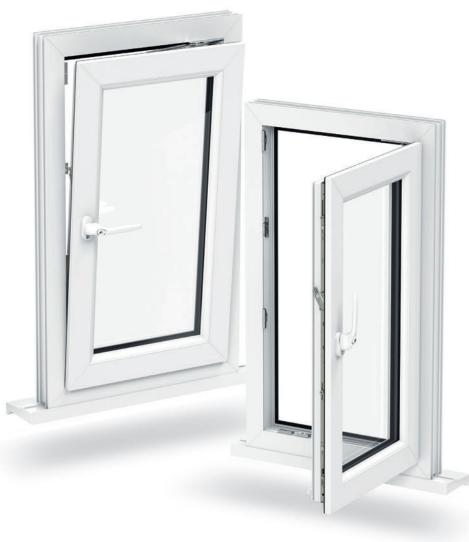

## Safe and secure

Enjoy a flow of fresh air without compromising security. The Tilt & Turn Window is the perfect combination of the ventilation you want and the safety you need.

If you love letting in a little fresh air but worry about security, Tilt & Turn Windows are the perfect solution.

#### Quick to clean

90° turn action allows easy exterior access, ideal for upstairs windows or high-rise accomodation.