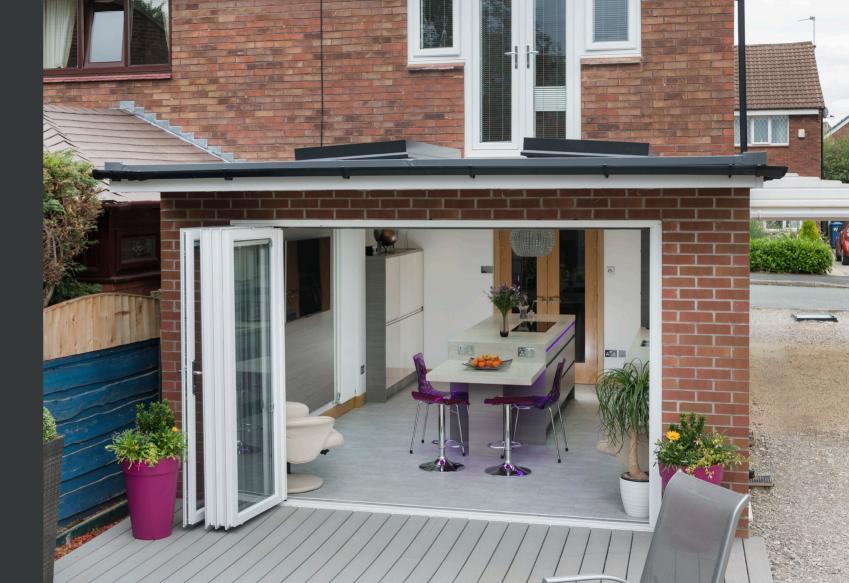

CONTEMPORARY FIXED
ROOF-LIGHT SYSTEM
PROVIDING MAXIMUM DAYLIGHT
WITH MINIMAL FRAMEWORK.

# **AESTHETICALLY PLEASING.**

- Ultra modern, slimline design
- More visible glass than a traditional pitched roof-light
- Low profile design makes for easy maintenance and unobstructed views
- No exterior trims, flashings or fixings
- Modular and bespoke sizes available
- Available in any RAL colour (RAL 7016, 30% gloss as standard)
- 28mm toughened glass unit, ceramic border as standard
- Triple glazed unit available
- Maximum glazed area 3m<sup>2</sup>

## TECHNICALLY ADVANCED.

- Pre-assembled and glazed with 28mm toughened glass as standard
- Thermally broken aluminium frame
- Suits kerb width of 48mm 75mm (5° pitch required to shed water)
- 150mm minimum kerb height required at the lowest point (as per LABC guidelines)
- Noise reducing glass available with triple glazing
- No external fixings fixed internally for safer installation & ultimate security
- Mechanically cleated corners with secure hidden fixtures
- Manufactured to suit new & existing openings
- Centre pane U Values ranging from 0.6 to 1.2 W/m<sup>2</sup>K
- True one-piece fixing method making it one of the fastest & most secure roof-lights to install