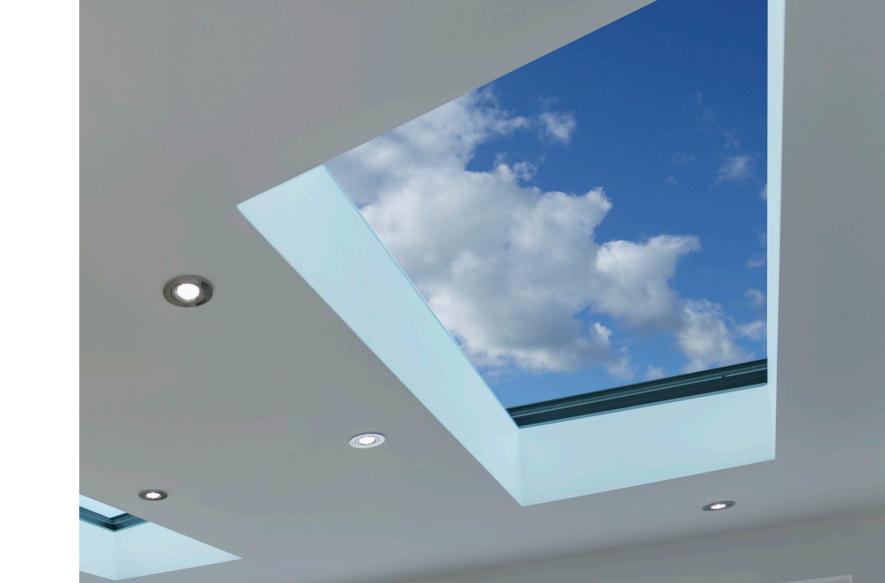

CONTEMPORARY FIXED
ROOF-LIGHT SYSTEM
PROVIDING MAXIMUM DAYLIGHT
WITH MINIMAL FRAMEWORK.

# **AESTHETICALLY PLEASING.**

- Ultra modern, slimline design
- More visible glass than a traditional pitched roof-light
- Low profile design makes for easy maintenance and unobstructed views
- No exterior trims, flashings or fixings
- Modular and bespoke sizes available
- Available in any RAL colour (RAL 7016, 30% gloss as standard)
- 28mm toughened glass unit, ceramic border as standard
- Triple glazed unit available
- Maximum glazed area 3m<sup>2</sup>

PROVIDING A **CLEAR VIEW**OF THE OUTSIDE WORLD.

Fixed internally for ultimate security

Thermally broken. 0.6 -1.2 U-value

Fast installation - one piece fixing method

RAL 7016 (std) or in any RAL