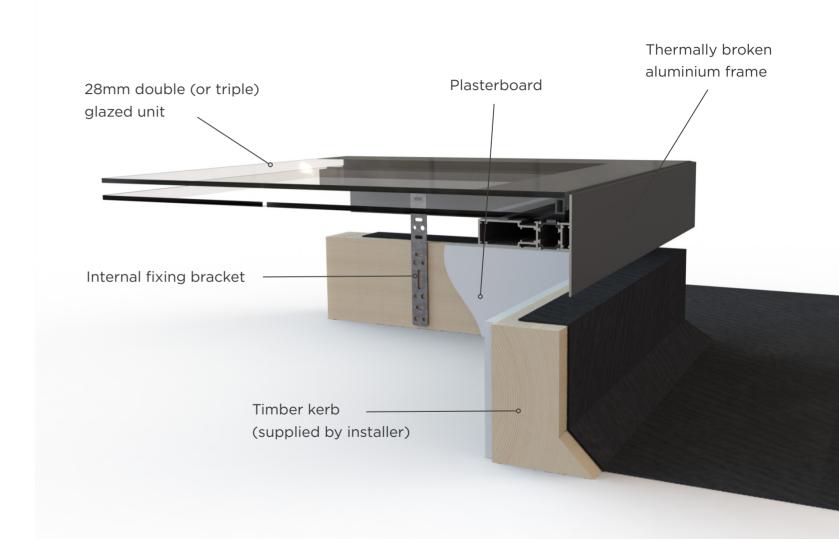

## TECHNICALLY ADVANCED.

- Pre-assembled and glazed with 28mm toughened glass as standard
- Thermally broken aluminium frame
- Suits kerb width of 48mm 75mm (5° pitch required to shed water)
- 150mm minimum kerb height required at the lowest point (as per LABC guidelines)
- Noise reducing glass available with triple glazing
- No external fixings fixed internally for safer installation & ultimate security
- Mechanically cleated corners with secure hidden fixtures
- Manufactured to suit new & existing openings
- Centre pane U Values ranging from 0.6 to 1.2 W/m<sup>2</sup>K
- True one-piece fixing method making it one of the fastest & most secure roof-lights to install

PROVIDING A **CLEAR VIEW**OF THE OUTSIDE WORLD.

Fixed internally for ultimate security

Thermally broken. 0.6 -1.2 U-value

Fast installation - one piece fixing method

RAL 7016 (std) or in any RAL