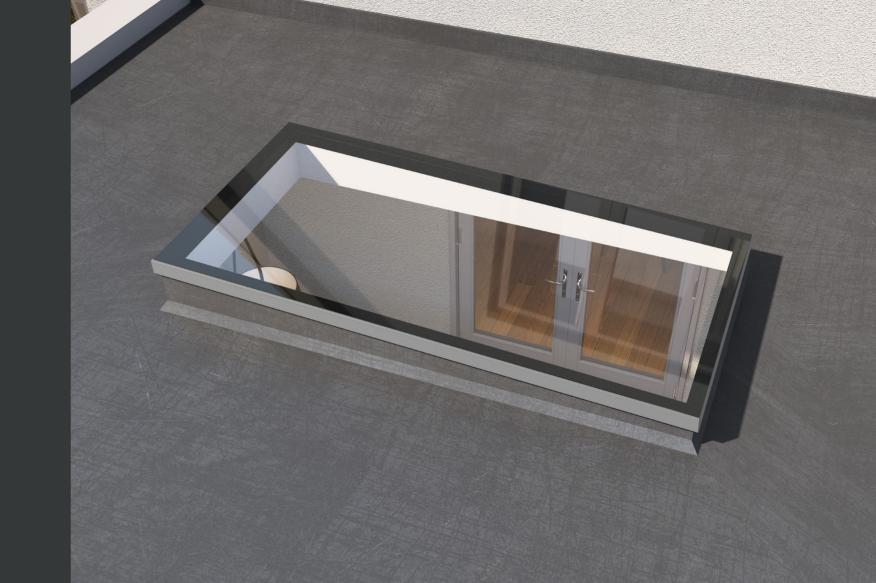

CONTEMPORARY FIXED
ROOF-LIGHT SYSTEM
PROVIDING MAXIMUM DAYLIGHT
WITH MINIMAL FRAMEWORK.

# **AESTHETICALLY PLEASING.**

- Ultra modern, slimline design
- More visible glass than a traditional pitched roof-light
- Low profile design makes for easy maintenance and unobstructed views
- No exterior trims, flashings or fixings
- Modular and bespoke sizes available
- Available in any RAL colour (RAL 7016, 30% gloss as standard)
- 28mm toughened glass unit, ceramic border as standard
- Triple glazed unit available
- Maximum glazed area 3m<sup>2</sup>

## TECHNICALLY ADVANCED.

- Pre-assembled and glazed with 28mm toughened glass as standard
- Thermally broken aluminium frame
- Suits kerb width of 48mm 75mm (5° pitch required to shed water)
- 150mm minimum kerb height required at the lowest point (as per LABC guidelines)
- Noise reducing glass available with triple glazing
- No external fixings fixed internally for safer installation & ultimate security
- Mechanically cleated corners with secure hidden fixtures
- Manufactured to suit new & existing openings
- Centre pane U Values ranging from 0.6 to 1.2 W/m<sup>2</sup>K
- True one-piece fixing method making it one of the fastest & most secure roof-lights to install