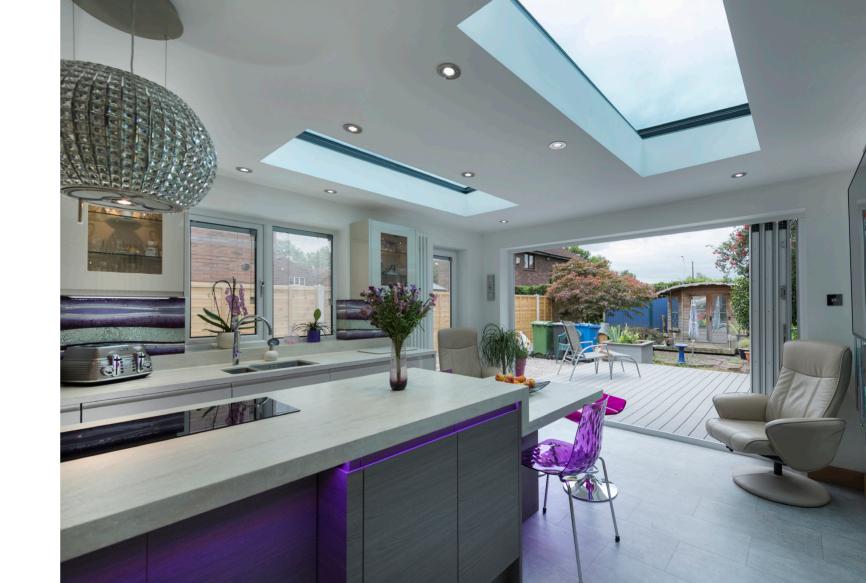

# **AESTHETICALLY PLEASING.**

- Ultra modern, slimline design
- More visible glass than a traditional pitched roof-light
- Low profile design makes for easy maintenance and unobstructed views
- No exterior trims, flashings or fixings
- Modular and bespoke sizes available
- Available in any RAL colour (RAL 7016, 30% gloss as standard)
- 28mm toughened glass unit, ceramic border as standard
- Triple glazed unit available
- Maximum glazed area 3m<sup>2</sup>

PROVIDING A **CLEAR VIEW**OF THE OUTSIDE WORLD.

Fixed internally for ultimate security

Thermally broken. 0.6 -1.2 U-value

Fast installation - one piece fixing method

RAL 7016 (std) or in any RAL